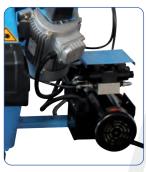

#### **Features**

- 1A Quality built with CE-Certificate
- Manufactured in accordance to ISO 9001
- Solid construction
- Very easy handling by using control unit, joystick and foot pedals
- Self centering 4-jaw clamping system
- Electro hydraulic clamping system
- · Clamping jaws made of special steel
- Mounting arm can be rotated and extended on the slide as well as hydraulically raised, lowered and moved
- Safe clamping of the rim
- Powerful electrical motor high-quality control device for gentle control
- Powerful drive motor with 1,5 kW and 1,8 kW power