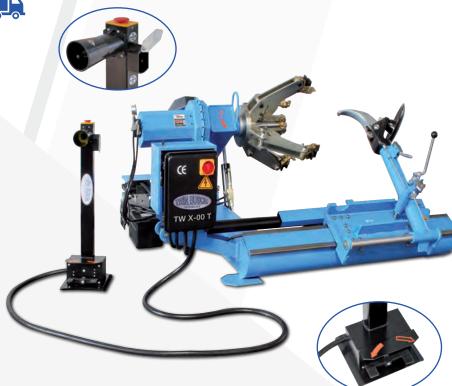

# HGV tyre changer Item No.: TWX-00T

→ 14"-26" → max. 1600 mm → 400 V

## Description

Our electro-hydraulic tyre mounting machine can be used for light and normal truck tyres as well as for agricultural or construction machine tyres up to 1600 mm wheel diameter and 700 mm wheel width.

#### **Features**

- 1A Quality built with CE-Certificate
- Manufactured in accordance to ISO 9001
- Solid construction
- Very easy handling by using control unit, joystick and foot pedals
- Self centering 4-jaw clamping system
- Electro hydraulic clamping system
- · Clamping jaws made of special steel
- Mounting arm can be rotated and extended on the slide as well as hydraulically raised, lowered and moved
- Safe clamping of the rim
- Powerful electrical motor high-quality control device for gentle control
- Powerful drive motor with 1,5 kW and 1,8 kW power

### Delivery contents

- · HGV tyre changing machine
- · Control unit / Joystick
- Air filler | Lifting lever
- Operating instructions
- CE-Certificate
- · Assembly video online
- Product video online

**Dimensions** 