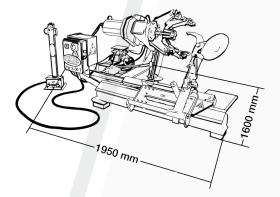

### Delivery contents

- · HGV tyre changing machine
- · Control unit / Joystick
- Air filler | Lifting lever
- Operating instructions
- CE-Certificate
- · Assembly video online
- Product video online

**Dimensions** 

Delivery contents

Technical data

| Clamping range outside | 14" - 26"       |
|------------------------|-----------------|
| Wheel diameter (max.)  | 1600 mm         |
| Wheel width (max.)     | 700 mm          |
| Wheel width (max.)     | 500 kg          |
| Power supply           | 400 V / 3 Phase |
| Motor power            | 1,5 kW / 1,8 kW |
| Weight (approx.)       | 670 kg          |