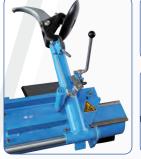

#### **Features**

- 1A Quality built with CE-Certificate
- Manufactured in accordance to ISO 9001
- Solid construction
- Very easy handling by using control unit, joystick and foot pedals
- Self centering 4-jaw clamping system
- Electro hydraulic clamping system
- · Clamping jaws made of special steel
- Mounting arm can be rotated and extended on the slide as well as hydraulically raised, lowered and moved
- Safe clamping of the rim
- Powerful electrical motor high-quality control device for gentle control
- Powerful drive motor with 1,5 kW and 1,8 kW power