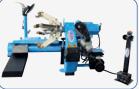

## Description

Our electro-hydraulic tyre mounting machine can be used for light and normal truck tyres as well as for agricultural or construction machine tyres up to 1600 mm wheel diameter and 700 mm wheel width.

#### **Features**

- 1A Quality built with CE-Certificate
- Manufactured in accordance to ISO 9001
- Solid construction
- Very easy handling by using control unit, joystick and foot pedals
- Self centering 4-jaw clamping system
- Electro hydraulic clamping system
- · Clamping jaws made of special steel
- Mounting arm can be rotated and extended on the slide as well as hydraulically raised, lowered and moved
- Safe clamping of the rim
- Powerful electrical motor high-quality control device for gentle control
- Powerful drive motor with 1,5 kW and 1,8 kW power