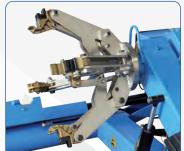

#### **Features**

- 1A Quality built with CE-Certificate
- Manufactured in accordance to ISO 9001
- Solid construction
- Very easy handling by using control unit, joystick and foot pedals
- Self centering 4-jaw clamping system
- Electro hydraulic clamping system
- · Clamping jaws made of special steel
- Mounting arm can be rotated and extended on the slide as well as hydraulically raised, lowered and moved
- Safe clamping of the rim
- Powerful electrical motor high-quality control device for gentle control
- Powerful drive motor with 1,5 kW and 1,8 kW power