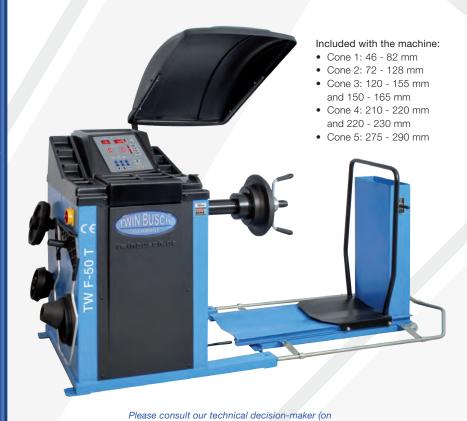

# HGV wheel balancer Item No.: TWF-50T

#### Professional wheel balancer for trucks.

Equipped with a pneumatic wheel lifter, ideal for heavy wheels and a foot pedal brake. It is also possible to balance car and transporter wheels.

#### **Features**

- 1A Quality built with CE-Certificate
- Manufactured in accordance to ISO 9001
- Measured values are shown when the wheel brake
- Large LED display
- Various programs available: dynamic, static and aluminium
- Integrated calibration and self-diagnostic program
- Easy to use keyboard
- Special clamp for HGV wheels
- Side holder for the gauge and centering cones
- Side holder for centering cones and gauge

## Delivery contents

- Wheel balancer
- Centering cones (4 pcs.)
- Gauge and weight calipers
- · Quick release nut
- Pressure cup, Rubber lip
- Calibration weight
- English instruction manuals
- · Assembly video online
- Product video online