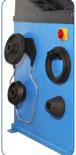

## Delivery contents

- Wheel balancer
- Centering cones (4 pcs.)
- Gauge and weight calipers
- · Quick release nut
- Pressure cup, Rubber lip
- Calibration weight
- English instruction manuals
- · Assembly video online
- Product video online