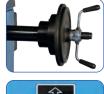

### Optional accessory

Set of 3 centralising flanges Item No.: TWF-ADLKW Adapter 1: 4x 275 mm / 4x 285 mm

Adapter 2: 5x 225 mm / 5x 286 mm / 5x 325 mm

Adapter 3: 280 mm diameter disc

Further accessories can be found at www.twinbusch.co.uk