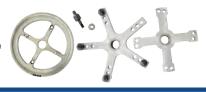

### Optional accessory

Set of 3 centralising flanges Item No.: TWF-ADLKW Adapter 1: 4x 275 mm / 4x 285 mm

Adapter 2: 5x 225 mm / 5x 286 mm / 5x 325 mm

Adapter 3: 280 mm diameter disc

Further accessories can be found at www.twinbusch.co.uk