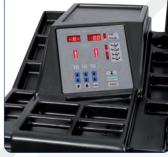

#### **Features**

- 1A Quality built with CE-Certificate
- Manufactured in accordance to ISO 9001
- Measured values are shown when the wheel brake
- Large LED display
- Various programs available: dynamic, static and aluminium
- Integrated calibration and self-diagnostic program
- Easy to use keyboard
- Special clamp for HGV wheels
- Side holder for the gauge and centering cones
- Side holder for centering cones and gauge