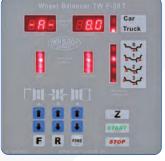

#### **Features**

- 1A Quality built with CE-Certificate
- Manufactured in accordance to ISO 9001
- Measured values are shown when the wheel brake
- Large LED display
- Various programs available: dynamic, static and aluminium
- Integrated calibration and self-diagnostic program
- Easy to use keyboard
- Special clamp for HGV wheels
- Side holder for the gauge and centering cones
- Side holder for centering cones and gauge