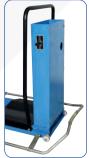

#### Professional wheel balancer for trucks.

Equipped with a pneumatic wheel lifter, ideal for heavy wheels and a foot pedal brake. It is also possible to balance car and transporter wheels.

## Delivery contents

- Wheel balancer
- Centering cones (4 pcs.)
- Gauge and weight calipers
- · Quick release nut
- Pressure cup, Rubber lip
- Calibration weight
- English instruction manuals
- · Assembly video online
- Product video online