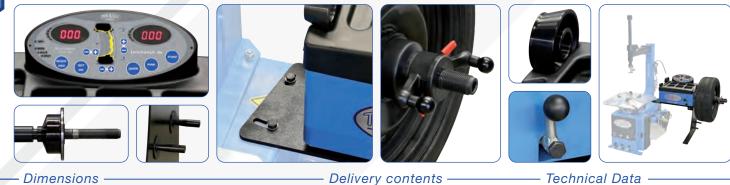

Dimensions

Videos

Product 

embly

video 

video

**Optional accessory** Motorcycle adapter Item No.: TWF-MOTO

Self adhesive balance weights Item No.: TWF-KG

Wheel width 1,5" - 20" Wheel diameter 10" - 24" Wheel weight (max.) 65 kg Wheel center hole 36-105 mm Measuring time (approx.) 8 sec. 12 V and 230 V Power supply Fusing 16 A / type C

< 70 dB

69 kg

Further accessories can be found at www.twinbusch.co.uk