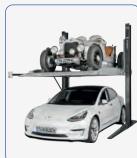

### Description

The practical two post parking lift with electromagnetic safety lock release. Space saving construction. Using only two posts this lift uses up less space than a conventional four post parking lift. It is possible to expand this lift to the left or right as many times as required. Easy lifting and lowering using the forward mounted control panel. With its 2100 mm maximum lifting height and 2700 kg maximum loading weight, this two post parking lift is ideal for large and heavy vehicles such as large SUVs or a VW T6 for example. The solidly constructed galvanized platform offers protection from oil and dirt damaging the vehicle parked below.