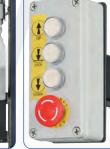

### Description

The practical two post parking lift with electromagnetic safety lock release. Space saving construction. Using only two posts this lift uses up less space than a conventional four post parking lift. It is possible to expand this lift to the left or right as many times as required. Easy lifting and lowering using the forward mounted control panel. With its 2100 mm maximum lifting height and 2700 kg maximum loading weight, this two post parking lift is ideal for large and heavy vehicles such as large SUVs or a VW T6 for example. The solidly constructed galvanized platform offers protection from oil and dirt damaging the vehicle parked below.

#### **Features**

- 1A Quality built with CE-Certificate
- Manufactured in accordance to ISO 9001
- Automatic safety lock release, no compressed air necessary
- Safety locks secure the lift for extreme long periods of time
- · Completely closed galvanized platform
- High quality special profile supporting posts
- Hydraulic lowering valve
- Two hydraulic cylinders for powerful lifting / lowering
- · Roll off protection
- High quality powder coating
- · Acustic warning signal