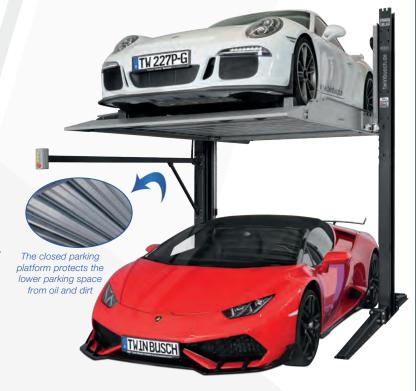

# Two post parking lift - GREY-Line Item No.: TW227P-G

### Description

The practical two post parking lift with electromagnetic safety lock release. Space saving construction. Using only two posts this lift uses up less space than a conventional four post parking lift. It is possible to expand this lift to the left or right as many times as required. Easy lifting and lowering using the forward mounted control panel. With its 2100 mm maximum lifting height and 2700 kg maximum loading weight, this two post parking lift is ideal for large and heavy vehicles such as large SUVs or a VW T6 for example. The solidly constructed galvanized platform offers protection from oil and dirt damaging the vehicle parked below.

#### **Features**

- 1A Quality built with CE-Certificate
- Manufactured in accordance to ISO 9001
- Automatic safety lock release, no compressed air necessary
- Safety locks secure the lift for extreme long periods of time
- · Completely closed galvanized platform
- High quality special profile supporting posts
- Hydraulic lowering valve
- Two hydraulic cylinders for powerful lifting / lowering
- · Roll off protection
- High quality powder coating
- · Acustic warning signal