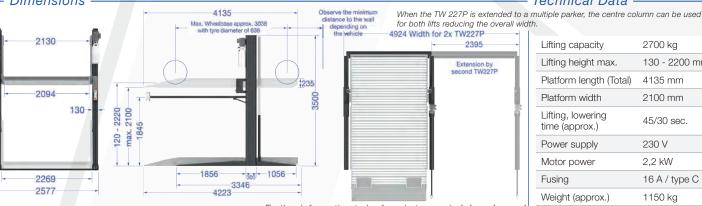

### **Dimensions**

Further information to be found at www.twinbusch.co.uk

# Technical Data

| Lifting capacity                 | 2700 kg       |
|----------------------------------|---------------|
| Lifting height max.              | 130 - 2200 mm |
| Platform length (Total)          | 4135 mm       |
| Platform width                   | 2100 mm       |
| Lifting, lowering time (approx.) | 45/30 sec.    |
| Power supply                     | 230 V         |
| Motor power                      | 2,2 kW        |
| Fusing                           | 16 A / type C |
| Weight (approx.)                 | 1150 kg       |