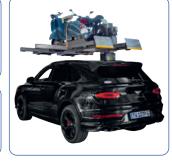

# 1-post parking lift - GREY-Line Item No.: TW127P-G

The innovative 1-post parking lift with automatic unlocking. Due to the design with only one column, a significantly smaller footprint is required than, for example, with a 2- or 4-post parking lift, making it ideal for tight spaces. The control unit on the column ensures comfortable lifting and lowering of the parking platform. The design with only one column ensures ideal access to the vehicle. With an underride height of 1890 mm (without roll-off protection), a clearance height (floor to lower edge of platform) of 1970 mm and a load capacity of 2700 kg, the 1-post parking lift is also very well suited for high and also for heavier vehicles. The large footprint of the upper platform and the resulting parking space underneath result in extremely flexible parking and application possibilities.