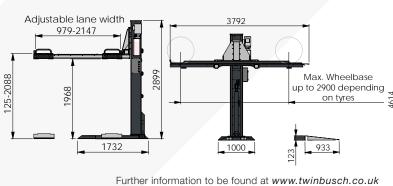

## Dimensions

Further information to be found at www.twinbusch.co.uk

### Technical Data

| Lifting capacity                 | 2700 kg       |
|----------------------------------|---------------|
| Lifting height max.              | 165 - 2100 mm |
| Platform length (Total)          | 3620 mm       |
| Platform width                   | 475 mm        |
| Wheelbase length                 | up to 2900 mm |
| Lifting, lowering time (approx.) | 45/30 sec.    |
| Power supply                     | 230 V         |
| Motor power                      | 2,2 kW        |
| Fusing                           | 16 A / type C |
| Weight (approx.)                 | 1300 kg       |
|                                  |               |