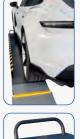

# 1-post parking lift - GREY-Line Item No.: TW127P-G

The innovative 1-post parking lift with automatic unlocking. Due to the design with only one column, a significantly smaller footprint is required than, for example, with a 2- or 4-post parking lift, making it ideal for tight spaces. The control unit on the column ensures comfortable lifting and lowering of the parking platform. The design with only one column ensures ideal access to the vehicle. With an underride height of 1890 mm (without roll-off protection), a clearance height (floor to lower edge of platform) of 1970 mm and a load capacity of 2700 kg, the 1-post parking lift is also very well suited for high and also for heavier vehicles. The large footprint of the upper platform and the resulting parking space underneath result in extremely flexible parking and application possibilities.