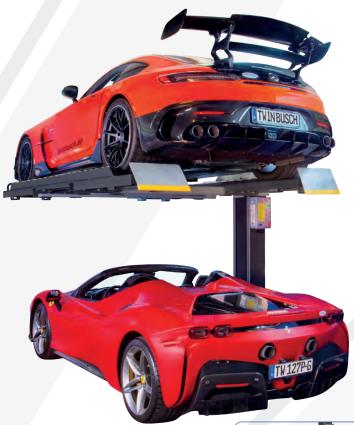

# 1-post parking lift - GREY-Line Item No.: TW127P-G

The innovative 1-post parking lift with automatic unlocking. Due to the design with only one column, a significantly smaller footprint is required than, for example, with a 2- or 4-post parking lift, making it ideal for tight spaces. The control unit on the column ensures comfortable lifting and lowering of the parking platform. The design with only one column ensures ideal access to the vehicle. With an underride height of 1890 mm (without roll-off protection), a clearance height (floor to lower edge of platform) of 1970 mm and a load capacity of 2700 kg, the 1-post parking lift is also very well suited for high and also for heavier vehicles. The large footprint of the upper platform and the resulting parking space underneath result in extremely flexible parking and application possibilities.

### *Features*

- 1A Quality built with CE-Certificate
- Manufactured in accordance to ISO 9001
- Automatic unlocking (electromagnetic), no compressed air required
- · Safety locks for very long storage periods
- High quality column made from specially folded steel
- Single powerful hydraulic cylinder for lifting and lowering
- Vehicle roll-off protection
- · High quality powder coating