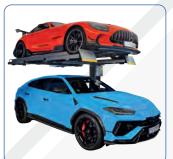

# 1-post parking lift - GREY-Line Item No.: TW127P-G

The innovative 1-post parking lift with automatic unlocking. Due to the design with only one column, a significantly smaller footprint is required than, for example, with a 2- or 4-post parking lift, making it ideal for tight spaces. The control unit on the column ensures comfortable lifting and lowering of the parking platform. The design with only one column ensures ideal access to the vehicle. With an underride height of 1890 mm (without roll-off protection), a clearance height (floor to lower edge of platform) of 1970 mm and a load capacity of 2700 kg, the 1-post parking lift is also very well suited for high and also for heavier vehicles. The large footprint of the upper platform and the resulting parking space underneath result in extremely flexible parking and application possibilities.