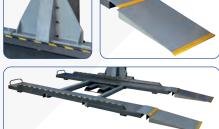

# 1-post parking lift - GREY-Line Item No.: TW127P-G

The innovative 1-post parking lift with automatic unlocking. Due to the design with only one column, a significantly smaller footprint is required than, for example, with a 2- or 4-post parking lift, making it ideal for tight spaces. The control unit on the column ensures comfortable lifting and lowering of the parking platform. The design with only one column ensures ideal access to the vehicle. With an underride height of 1890 mm (without roll-off protection), a clearance height (floor to lower edge of platform) of 1970 mm and a load capacity of 2700 kg, the 1-post parking lift is also very well suited for high and also for heavier vehicles. The large footprint of the upper platform and the resulting parking space underneath result in extremely flexible parking and application possibilities.

### Technical Data

| Lifting capacity                 | 2700 kg       |
|----------------------------------|---------------|
| Lifting height max.              | 165 - 2100 mm |
| Platform length (Total)          | 3620 mm       |
| Platform width                   | 475 mm        |
| Wheelbase length                 | up to 2900 mm |
| Lifting, lowering time (approx.) | 45/30 sec.    |
| Power supply                     | 230 V         |
| Motor power                      | 2,2 kW        |
| Fusing                           | 16 A / type C |
| Weight (approx.)                 | 1300 kg       |
|                                  |               |