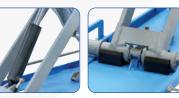

#### **Features**

- 1A Quality built with CE-Certificate
- Manufactured in accordance to ISO 9001
- · Mechanical synchronization control of both lifting platforms for perfect synchronism
- Low drive over height (110 mm)
- FAILSAFE safety lock system (monitoring of the detent position) | Rocker arm system
- Double line system for symmetrical distribution of the system pressure
- High quality solid construction
- Emergency lowering function in case of power failure
- Direct actuation by two powerful hydraulic cylinders
- Automatic safety lock | Foot protection
- Acoustic warning signal (foot protection)
- High quality powder coating