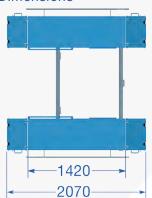

## Technical Data

| Lifting capacity                 | 3500 kg          |
|----------------------------------|------------------|
| Lifting height max.              | 1000 mm + Rubber |
| Drive on height                  | 110 mm           |
| Lifting, lowering time (approx.) | 20/20 sec.       |
| Power supply                     | 400 V or 230 V   |
| Motor power                      | 2,2 kW           |
| Fusing                           | 16 A / type C    |
| Weight (approx.)                 | 550 kg           |
|                                  |                  |