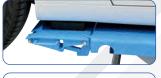

## Description

Tyre service scissor lift with 1 m lifting height and 3500 kg load capacity. For lifting cars up to 3.5 t. Optimal for tyre services, car body construction, vehicle preparation. The scissor lift can be moved by the mobile kit (optionally available) and can therefore be used as an additional workplace on any sufficiently paved ground, such as asphalt, paving or concrete floor. With electromagnetic release (no compressed air connection is required). Lockable, fully loadable drive-up ramps for a longer pickup area.

#### **Features**

- 1A Quality built with CE-Certificate
- Manufactured in accordance to ISO 9001
- · Mechanical synchronization control of both lifting platforms for perfect synchronism
- Low drive over height (110 mm)
- FAILSAFE safety lock system (monitoring of the detent position) | Rocker arm system
- Double line system for symmetrical distribution of the system pressure
- High quality solid construction
- Emergency lowering function in case of power failure
- Direct actuation by two powerful hydraulic cylinders
- Automatic safety lock | Foot protection
- Acoustic warning signal (foot protection)
- High quality powder coating