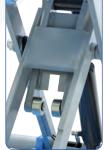

#### **Features**

- 1A Quality built with CE-Certificate
- Manufactured in accordance to ISO 9001
- · Mechanical synchronization control of both lifting platforms for perfect synchronism
- Low drive over height (110 mm)
- FAILSAFE safety lock system (monitoring of the detent position) | Rocker arm system
- Double line system for symmetrical distribution of the system pressure
- High quality solid construction
- Emergency lowering function in case of power failure
- Direct actuation by two powerful hydraulic cylinders
- Automatic safety lock | Foot protection
- Acoustic warning signal (foot protection)
- High quality powder coating