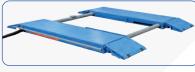

## Description

Tyre service scissor lift with 1 m lifting height and 3500 kg load capacity. For lifting cars up to 3.5 t. Optimal for tyre services, car body construction, vehicle preparation. The scissor lift can be moved by the mobile kit (optionally available) and can therefore be used as an additional workplace on any sufficiently paved ground, such as asphalt, paving or concrete floor. With electromagnetic release (no compressed air connection is required). Lockable, fully loadable drive-up ramps for a longer pickup area.

Mobile kit Item No.: TWS3-10-A The ideal accessory for your TWS3510E

Drive on ramps Item No.: TWS3-10-R 4 pieces in the set Perfect for sport cars

Further accessories can be found at www.twinbusch.co.uk