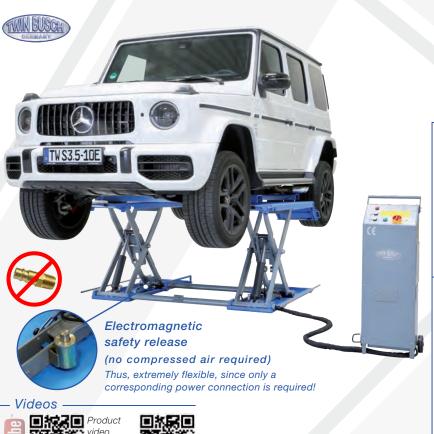

# Low rise scissor lift Item No.: TWS35-10E

## Description

Tyre service scissor lift with 1 m lifting height and 3500 kg load capacity. For lifting cars up to 3.5 t. Optimal for tyre services, car body construction, vehicle preparation. The scissor lift can be moved by the mobile kit (optionally available) and can therefore be used as an additional workplace on any sufficiently paved ground, such as asphalt, paving or concrete floor. With electromagnetic release (no compressed air connection is required). Lockable, fully loadable drive-up ramps for a longer pickup area.

## Technical Data

| Lifting capacity                 | 3500 kg          |
|----------------------------------|------------------|
| Lifting height max.              | 1000 mm + Rubber |
| Drive on height                  | 110 mm           |
| Lifting, lowering time (approx.) | 20/20 sec.       |
| Power supply                     | 400 V or 230 V   |
| Motor power                      | 2,2 kW           |
| Fusing                           | 16 A / type C    |
| Weight (approx.)                 | 550 kg           |
|                                  |                  |