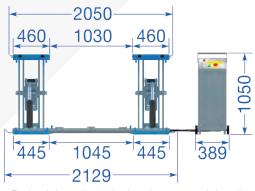

## Technical Data

| Lifting capacity                 | 3500 kg          |
|----------------------------------|------------------|
| Lifting height max.              | 1000 mm + Rubber |
| Drive on height                  | 110 mm           |
| Lifting, lowering time (approx.) | 20/20 sec.       |
| Power supply                     | 400 V or 230 V   |
| Motor power                      | 2,2 kW           |
| Fusing                           | 16 A / type C    |
| Weight (approx.)                 | 550 kg           |
|                                  |                  |