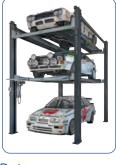

#### Description

The TW445P-H3-G triplex 3-compartment parking lift converts a conventional parking space into 3 parking spaces one above the other. The TW445P-H3 parking system has two platforms for independent parking. The upper platform is parked first, followed by the platform below and then (if both platforms are raised) the third car is parked on the floor area. This is a single system for three suitable vehicles. Due to the design of the 4 pillars, a relatively small amount of floor space is required and at the same time only the corresponding footprint of the compact overall system is needed, ideal for tight spaces. The forward-facing control unit with a key switch ensures convenient lifting and lowering of the parking platforms. With a large underride height of 1850 mm on parking space no. 1 on the ground, the first parking space is also accessible for large SUVs. The 2nd level is suitable for vehicles with a total weight of up to 2500 kg and a height of 1650 mm, on the 3rd level vehicles up to 2000 kg are permitted, the height of the vehicle depends on its ceiling or hall height. Thanks to the unique design of the 2 platforms that interlock, the Triplex 3-storey car park lift has the lowest drive-on height of any 3-storey car park on the market, making it ideal for low vehicles such as sports cars or racing cars.

## Delivery contents

- · Lift incl. Power unit
- Examination book and CE-Certificate
- 2 Access ramp
- Roll-off protection

Turn 1 into 3

There are 3 cars parked

on top of each other

in just one parking space!