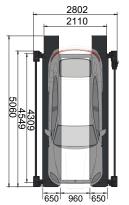

## **Dimensions**

## Technical Data

| Lifting capacity    | Pitch 1 (ground): unlimited,<br>Pitch 2: 2500 kg,<br>Pitch 3: 2000 kg |
|---------------------|-----------------------------------------------------------------------|
| Lifting height max. | Until pitch 2: 2030 mm /<br>Until pitch 3: 3720 mm                    |
| Runway length       | 5060 mm (incl. ramps)                                                 |
| Runway width        | Pitch 2: 2120 mm /<br>Pitch 3: 2220 mm                                |
| Power supply        | 400 V                                                                 |
| Motor power         | 3,0 kW                                                                |
| Fusing              | 16 A / type C                                                         |
| Weight (approx.)    | 1700 kg                                                               |