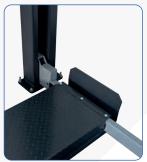

#### Description

The TW445P-H3-G triplex 3-compartment parking lift converts a conventional parking space into 3 parking spaces one above the other. The TW445P-H3 parking system has two platforms for independent parking. The upper platform is parked first, followed by the platform below and then (if both platforms are raised) the third car is parked on the floor area. This is a single system for three suitable vehicles. Due to the design of the 4 pillars, a relatively small amount of floor space is required and at the same time only the corresponding footprint of the compact overall system is needed, ideal for tight spaces. The forward-facing control unit with a key switch ensures convenient lifting and lowering of the parking platforms. With a large underride height of 1850 mm on parking space no. 1 on the ground, the first parking space is also accessible for large SUVs. The 2nd level is suitable for vehicles with a total weight of up to 2500 kg and a height of 1650 mm, on the 3rd level vehicles up to 2000 kg are permitted, the height of the vehicle depends on its ceiling or hall height. Thanks to the unique design of the 2 platforms that interlock, the Triplex 3-storey car park lift has the lowest drive-on height of any 3-storey car park on the market, making it ideal for low vehicles such as sports cars or racing cars.