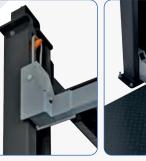

#### Description

The TW445P-H3-G triplex 3-compartment parking lift converts a conventional parking space into 3 parking spaces one above the other. The TW445P-H3 parking system has two platforms for independent parking. The upper platform is parked first, followed by the platform below and then (if both platforms are raised) the third car is parked on the floor area. This is a single system for three suitable vehicles. Due to the design of the 4 pillars, a relatively small amount of floor space is required and at the same time only the corresponding footprint of the compact overall system is needed, ideal for tight spaces. The forward-facing control unit with a key switch ensures convenient lifting and lowering of the parking platforms. With a large underride height of 1850 mm on parking space no. 1 on the ground, the first parking space is also accessible for large SUVs. The 2nd level is suitable for vehicles with a total weight of up to 2500 kg and a height of 1650 mm, on the 3rd level vehicles up to 2000 kg are permitted, the height of the vehicle depends on its ceiling or hall height. Thanks to the unique design of the 2 platforms that interlock, the Triplex 3-storey car park lift has the lowest drive-on height of any 3-storey car park on the market, making it ideal for low vehicles such as sports cars or racing cars.