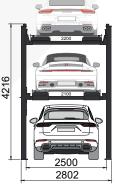

## **Dimensions**

## Technical Data

| Lifting capacity    | Pitch 1 (ground): unlimited,<br>Pitch 2: 2500 kg,<br>Pitch 3: 2000 kg |
|---------------------|-----------------------------------------------------------------------|
| Lifting height max. | Until pitch 2: 2030 mm /<br>Until pitch 3: 3720 mm                    |
| Runway length       | 5060 mm (incl. ramps)                                                 |
| Runway width        | Pitch 2: 2120 mm /<br>Pitch 3: 2220 mm                                |
| Power supply        | 400 V                                                                 |
| Motor power         | 3,0 kW                                                                |
| Fusing              | 16 A / type C                                                         |
| Weight (approx.)    | 1700 kg                                                               |