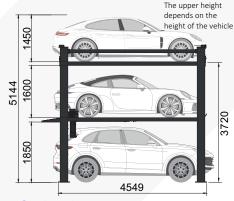

## **Dimensions**

## Technical Data

| Lifting capacity    | Pitch 1 (ground): unlimited,<br>Pitch 2: 2500 kg,<br>Pitch 3: 2000 kg |
|---------------------|-----------------------------------------------------------------------|
| Lifting height max. | Until pitch 2: 2030 mm /<br>Until pitch 3: 3720 mm                    |
| Runway length       | 5060 mm (incl. ramps)                                                 |
| Runway width        | Pitch 2: 2120 mm /<br>Pitch 3: 2220 mm                                |
| Power supply        | 400 V                                                                 |
| Motor power         | 3,0 kW                                                                |
| Fusing              | 16 A / type C                                                         |
| Weight (approx.)    | 1700 kg                                                               |