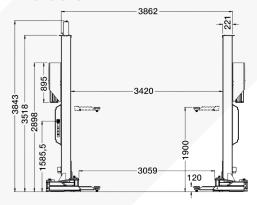

# Dimensions

### Technical Data

| Lifting capacity                 | 8000 kg         |
|----------------------------------|-----------------|
| Lifting height max.              | 1900 mm/Ad 2080 |
| Lowest lifting point             | 120 mm          |
| Lifting, lowering time (approx.) | 60/50 sec.      |
| Power supply                     | 400 V / 3 Phase |
| Motor power                      | 2x 2,2 kW       |
| Fusing                           | 16 A / type C   |
| Weight (approx.)                 | 1768 kg         |