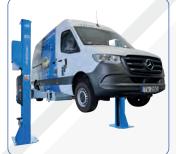

### Description

With a lifting capacity of 8.0 tonnes and symmetrically telescoping double-jointed support arms in M-support arm design, the TW280 is our most powerful machine in the 2-post range. Thanks to its extremely large adjustment range, everything from small cars to vans, even with a long wheelbase (e.g. MB Sprinter, motorhomes, special vehicles) can be lifted with ease. With two operating units (one per column) and two independent hydraulic units, the TW280 offers a particularly high level of operating convenience and can be easily adapted to the requirements of the workshop in terms of installation width (4132 mm or less). As an outstanding highlight, the individual lifting columns communicate with each other completely wirelessly via a secure radio link. They are conveniently controlled via operating units on both columns with monitoring and display of the lifting height in real time. There is also a practical plug-in adapter holder on the outside of each column, which provides space for the safe storage of two height adapters.