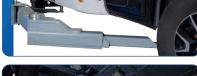

### Description

With a lifting capacity of 8.0 tonnes and symmetrically telescoping double-jointed support arms in M-support arm design, the TW280 is our most powerful machine in the 2-post range. Thanks to its extremely large adjustment range, everything from small cars to vans, even with a long wheelbase (e.g. MB Sprinter, motorhomes, special vehicles) can be lifted with ease. With two operating units (one per column) and two independent hydraulic units, the TW280 offers a particularly high level of operating convenience and can be easily adapted to the requirements of the workshop in terms of installation width (4132 mm or less). As an outstanding highlight, the individual lifting columns communicate with each other completely wirelessly via a secure radio link. They are conveniently controlled via operating units on both columns with monitoring and display of the lifting height in real time. There is also a practical plug-in adapter holder on the outside of each column, which provides space for the safe storage of two height adapters.

### Features

- 1A Quality built with CE-Certificate
- Manufactured in accordance to ISO 9001
- Protective cover in front of the pillars
- Lifting turntables with double thread and anti-rotation protection
- Automatic electromagnetic release of the safety catches
- Automatic support arm lock | High quality powder coating
- 2 hydraulic cylinders for powerful lifting and lowering
- Synchronisation control via a secure radio connection High-quality support columns made from special rolled profile
- Symmetrical telescopic double-jointed support arms
- (M support arms) | Emergency lowering function Practical height adapter holders (one holder on each side of the column) for two height adapters each
- Motor-Cover included (Stylish design, dust protection and noise reduction)