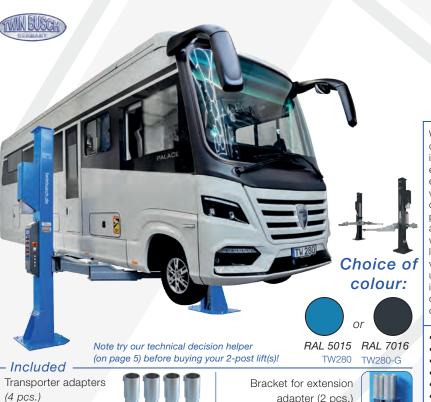

# Heavy-Line 2-Post-Lift Item No.: TW280 / TW280-G

### Description

With a lifting capacity of 8.0 tonnes and symmetrically telescoping double-jointed support arms in M-support arm design, the TW280 is our most powerful machine in the 2-post range. Thanks to its extremely large adjustment range, everything from small cars to vans, even with a long wheelbase (e.g. MB Sprinter, motorhomes, special vehicles) can be lifted with ease. With two operating units (one per column) and two independent hydraulic units, the TW280 offers a particularly high level of operating convenience and can be easily adapted to the requirements of the workshop in terms of installation width (4132 mm or less). As an outstanding highlight, the individual lifting columns communicate with each other completely wirelessly via a secure radio link. They are conveniently controlled via operating units on both columns with monitoring and display of the lifting height in real time. There is also a practical plug-in adapter holder on the outside of each column, which provides space for the safe storage of two height adapters.

### Delivery contents

- Lift incl. Power unit and Motor-Cover
- Heavy duty anchor bolts (18 pcs.)
- Transporter adapters (4 pcs.) | Bracket for extension adapter
- English instruction manual | Examination book | CE-Certificate