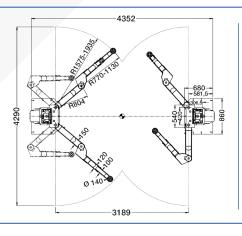

# Dimensions

### Technical Data

| Lifting capacity                 | 8000 kg         |
|----------------------------------|-----------------|
| Lifting height max.              | 1900 mm/Ad 2080 |
| Lowest lifting point             | 120 mm          |
| Lifting, lowering time (approx.) | 60/50 sec.      |
| Power supply                     | 400 V / 3 Phase |
| Motor power                      | 2x 2,2 kW       |
| Fusing                           | 16 A / type C   |
| Weight (approx.)                 | 1768 kg         |