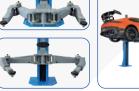

### Description

With a lifting capacity of 8.0 tonnes and symmetrically telescoping double-jointed support arms in M-support arm design, the TW280 is our most powerful machine in the 2-post range. Thanks to its extremely large adjustment range, everything from small cars to vans, even with a long wheelbase (e.g. MB Sprinter, motorhomes, special vehicles) can be lifted with ease. With two operating units (one per column) and two independent hydraulic units, the TW280 offers a particularly high level of operating convenience and can be easily adapted to the requirements of the workshop in terms of installation width (4132 mm or less). As an outstanding highlight, the individual lifting columns communicate with each other completely wirelessly via a secure radio link. They are conveniently controlled via operating units on both columns with monitoring and display of the lifting height in real time. There is also a practical plug-in adapter holder on the outside of each column, which provides space for the safe storage of two height adapters.

### Features

- 1A Quality built with CE-Certificate
- Manufactured in accordance to ISO 9001
- Protective cover in front of the pillars
- Lifting turntables with double thread and anti-rotation protection
- Automatic electromagnetic release of the safety catches
- Automatic support arm lock | High quality powder coating
- 2 hydraulic cylinders for powerful lifting and lowering
- Synchronisation control via a secure radio connection High-quality support columns made from special rolled profile
- Symmetrical telescopic double-jointed support arms
- (M support arms) | Emergency lowering function Practical height adapter holders (one holder on each side of the column) for two height adapters each
- Motor-Cover included (Stylish design, dust protection and noise reduction)