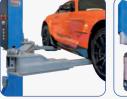

### Description

With a lifting capacity of 8.0 tonnes and symmetrically telescoping double-jointed support arms in M-support arm design, the TW280 is our most powerful machine in the 2-post range. Thanks to its extremely large adjustment range, everything from small cars to vans, even with a long wheelbase (e.g. MB Sprinter, motorhomes, special vehicles) can be lifted with ease. With two operating units (one per column) and two independent hydraulic units, the TW280 offers a particularly high level of operating convenience and can be easily adapted to the requirements of the workshop in terms of installation width (4132 mm or less). As an outstanding highlight, the individual lifting columns communicate with each other completely wirelessly via a secure radio link. They are conveniently controlled via operating units on both columns with monitoring and display of the lifting height in real time. There is also a practical plug-in adapter holder on the outside of each column, which provides space for the safe storage of two height adapters.