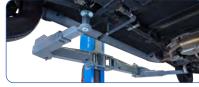

### Description

With a lifting capacity of 8.0 tonnes and symmetrically telescoping double-jointed support arms in M-support arm design, the TW280 is our most powerful machine in the 2-post range. Thanks to its extremely large adjustment range, everything from small cars to vans, even with a long wheelbase (e.g. MB Sprinter, motorhomes, special vehicles) can be lifted with ease. With two operating units (one per column) and two independent hydraulic units, the TW280 offers a particularly high level of operating convenience and can be easily adapted to the requirements of the workshop in terms of installation width (4132 mm or less). As an outstanding highlight, the individual lifting columns communicate with each other completely wirelessly via a secure radio link. They are conveniently controlled via operating units on both columns with monitoring and display of the lifting height in real time. There is also a practical plug-in adapter holder on the outside of each column, which provides space for the safe storage of two height adapters.

### Features

- 1A Quality built with CE-Certificate
- Manufactured in accordance to ISO 9001
- Protective cover in front of the pillars
- Lifting turntables with double thread and anti-rotation protection
- Automatic electromagnetic release of the safety catches
- Automatic support arm lock | High quality powder coating
- 2 hydraulic cylinders for powerful lifting and lowering
- Synchronisation control via a secure radio connection High-quality support columns made from special rolled profile
- Symmetrical telescopic double-jointed support arms
- (M support arms) | Emergency lowering function Practical height adapter holders (one holder on each side of the column) for two height adapters each
- Motor-Cover included (Stylish design, dust protection and noise reduction)