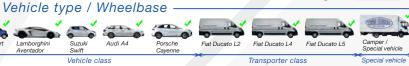

### Description

With a lifting capacity of 8.0 tonnes and symmetrically telescoping double-jointed support arms in M-support arm design, the TW280 is our most powerful machine in the 2-post range. Thanks to its extremely large adjustment range, everything from small cars to vans, even with a long wheelbase (e.g. MB Sprinter, motorhomes, special vehicles) can be lifted with ease. With two operating units (one per column) and two independent hydraulic units, the TW280 offers a particularly high level of operating convenience and can be easily adapted to the requirements of the workshop in terms of installation width (4132 mm or less). As an outstanding highlight, the individual lifting columns communicate with each other completely wirelessly via a secure radio link. They are conveniently controlled via operating units on both columns with monitoring and display of the lifting height in real time. There is also a practical plug-in adapter holder on the outside of each column, which provides space for the safe storage of two height adapters.