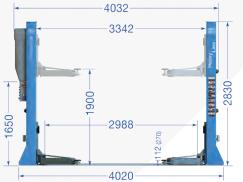

#### Dimensions

\*The height measurement is without plastic cover (cover is optional)

If space is a problem, the lift can also be constructed narrower than the specified total width! How it works? Contact us!