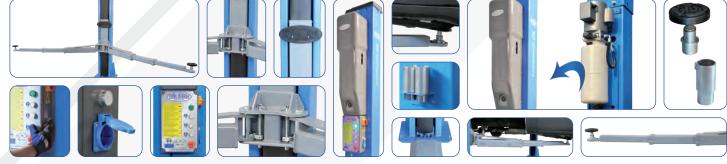

#### - Features

- 1A Quality built with CE-Certificate
- Manufactured in accordance to ISO 9001
- · Column chain guard
- Automatic safety-lock-relase system
- Automatic arm-locking system
- 2 Hydraulic cylinders for powerful lifting and lowering
- Steel cable synchronization
- Special rolled section columns
- 3-stage telescopic lifting arms
- Anti-Lift-Up-Button, allows you to lower the lift without it having to rise before sinking plus a 230 V Euro-socket placed in the control box.
- NEW: Motor-Cover included Stylish design, dust protection and noise reduction
- Optional air connection (Air-Kit) available

#### Delivery contents

- Lift incl. Power unit and Motor-Cover
- Heavy duty anchor bolts (12 pcs.)
- Transporter adapters (4 pcs.)
- · Bracket for extension adapter
- Rubber door protectors | English instruction manual
- · Examination book and CE-Certificate
- Product video online | Assembly video online