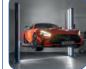

# Heavy-Line 2-Post-Lift Item No.: TW260

#### Description -

This professional lift has a lifting capacity of 6.0 t and 3-stage telescopic lifting arms enabling you to lift anything from a small car to a transporter or a camper with a long wheelbase.