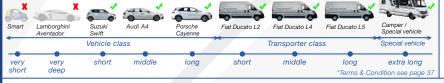

# Vehicle type / Wheelbase

#### Description -

This professional lift has a lifting capacity of 6.0 t and 3-stage telescopic lifting arms enabling you to lift anything from a small car to a transporter or a camper with a long wheelbase.