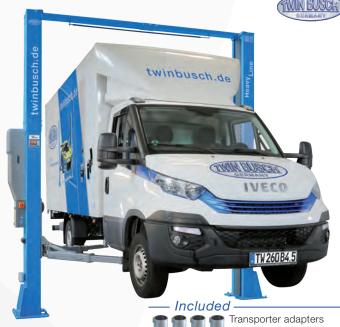

# Heavy-Line 2-Post-Lift Item No.: TW260B4.5

#### Description

This professional lift has a lifting capacity of 6.0 t and 3-stage telescopic lifting arms enabling you to lift anything from a small car to a transporter or a camper with a long wheelbase. With a height of 4450 mm, you can lift vehicles such as Fiat Ducato or a Mercedes sprinter e.g.

#### **Features**

- 1A Quality built with CE-Certificate
- Manufactured in accordance to ISO 9001
- · Column chain guard
- Automatic safety-lock-relase system
- · Automatic arm-locking system
- Two hydraulic cylinders provide powerful lifting and lowering
- Steel cable synchronization
- Special rolled section columns
- 3-stage telescopic lifting arms
- Anti-Lift-Up-Button, allows you to lower the lift without it having to rise before sinking plus a 230 V Euro-socket placed in the control box.
- NEW: Motor-Cover included Stylish design, dust protection and noise reduction
- Optional air connection (Air-Kit) available

### Delivery contents

- Lift incl. Power unit and Motor-Cover
- Heavy duty anchor bolts (12 pcs.)
- Transporter adapters (4 pcs.)
- · Bracket for extension adapter
- Rubber door protectors | English instruction manual
- Examination book and CE-Certificate
- Product video online | Assembly video online