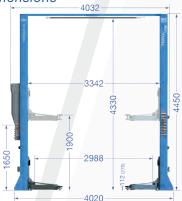

### Dimensions -

995-2080 995-2080

The 6 ton lifts have longer arms then the 5 ton lifts which will limit the type of cars which can be lifted but allows longer motorhomes to be lifted.

#### Technical Data

| Lifting capacity                 | 6000 kg         |
|----------------------------------|-----------------|
| Lifting height max.              | 1900 mm/Ad 2080 |
| Lowest lifting point             | 112 mm          |
| Lifting, lowering time (approx.) | 45/30 sec.      |
| Power supply                     | 400 V / 3 Phase |
| Motor power                      | 2,2 kW          |
| Fusing                           | 16 A / type C   |
| Weight (approx.)                 | 1120 kg         |
|                                  |                 |