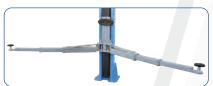

#### Description

This professional lift has a lifting capacity of 6.0 t and 3-stage telescopic lifting arms enabling you to lift anything from a small car to a transporter or a camper with a long wheelbase. With a height of 4450 mm, you can lift vehicles such as Fiat Ducato or a Mercedes sprinter e.g.

### Dimensions -

995-2080 995-2080

The 6 ton lifts have longer arms then the 5 ton lifts which will limit the type of cars which can be lifted but allows longer motorhomes to be lifted.