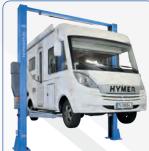

# Heavy-Line 2-Post-Lift Item No.: TW260B4.5

#### Description

This professional lift has a lifting capacity of 6.0 t and 3-stage telescopic lifting arms enabling you to lift anything from a small car to a transporter or a camper with a long wheelbase. With a height of 4450 mm, you can lift vehicles such as Fiat Ducato or a Mercedes sprinter e.g.