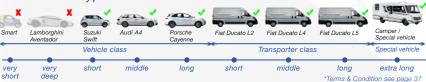

## Vehicle type / Wheelbase

### Dimensions -

995-2080 995-2080

The 6 ton lifts have longer arms then the 5 ton lifts which will limit the type of cars which can be lifted but allows longer motorhomes to be lifted.