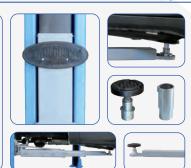

#### **Features**

- 1A Quality built with CE-Certificate
- Manufactured in accordance to ISO 9001
- · Column chain guard
- Automatic safety-lock-relase system
- · Automatic arm-locking system
- Two hydraulic cylinders provide powerful lifting and lowering
- Steel cable synchronization
- Special rolled section columns
- 3-stage telescopic lifting arms
- Anti-Lift-Up-Button, allows you to lower the lift without it having to rise before sinking plus a 230 V Euro-socket placed in the control box.
- NEW: Motor-Cover included Stylish design, dust protection and noise reduction
- Optional air connection (Air-Kit) available

### Delivery contents

- Lift incl. Power unit and Motor-Cover
- Heavy duty anchor bolts (12 pcs.)
- Transporter adapters (4 pcs.)
- · Bracket for extension adapter
- Rubber door protectors | English instruction manual
- Examination book and CE-Certificate
- Product video online | Assembly video online