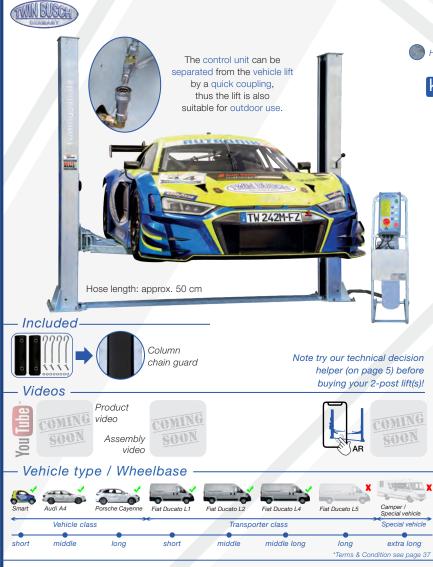

## Basic-Line 2-Post-Lift Item No.: TW242M-FZ Hot-dip galvanized

The TW242M-FZ is specially designed for outdoor use. It is fully galvanized and thus optimally protected against corrosion. The control unit can be disconnected from the lifting platform via a quick coupling, so that it can be brought indoors when not in use. The steel cables for synchronization are made of stainless steel. The TW242M-FZ has height-adjustable turntables and a flat drive-over plate (only 35 mm). With the TW242M-FZ everything can be lifted from small cars up to vans. Manual release on one side only / single lock / one-hand release.

## Features

- 1A Quality built with CE-Certificate
- Manufactured in accordance to ISO 9001
- Manual release on one side only / single lock / one-hand release
- Mechanical safety locking mechanism
- High quality special profile supporting posts
- 2 Hydraulic cylinders for powerful lifting and lowering
- Automatic arm-locking system
- High quality full zinc coating
- Steel cable synchronization
- Duel manual unlocking | Telescopic lifting arms
- Separate and removable control unit

## **Delivery contents**

- Lift incl. Power unit
- Heavy duty anchor bolts (10 pcs.)
- Rubber door protectors | English instruction manual
- Examination book and CE-Certificate
- Assembly video online | Product video online