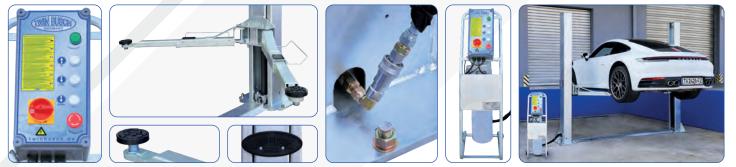

## Basic-Line 2-Post-Lift Item No.: TW242M-FZ Hot-dip galvanized

The TW242M-FZ is specially designed for outdoor use. It is fully galvanized and thus optimally protected against corrosion. The control unit can be disconnected from the lifting platform via a quick coupling, so that it can be brought indoors when not in use. The steel cables for synchronization are made of stainless steel. The TW242M-FZ has height-adjustable turntables and a flat drive-over plate (only 35 mm). With the TW242M-FZ everything can be lifted from small cars up to vans. Manual release on one side only / single lock / one-hand release.

## Features

- 1A Quality built with CE-Certificate
- Manufactured in accordance to ISO 9001
- Manual release on one side only / single lock / one-hand release
- Mechanical safety locking mechanism
- High quality special profile supporting posts
- 2 Hydraulic cylinders for powerful lifting and lowering
- Automatic arm-locking system
- High quality full zinc coating
- Steel cable synchronization
- Duel manual unlocking | Telescopic lifting arms
- Separate and removable control unit