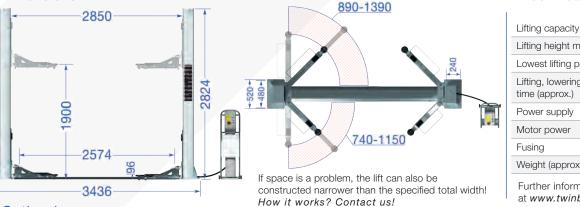

## Technical data

1900 mm/Ad 2050 Lifting height max. Lowest lifting point 96 mm Lifting, lowering 45/30 sec. time (approx.) 230 V Power supply Motor power 2,2 kW Fusing 16 A / type C Weight (approx.) 600 kg Further information to be found

4200 kg

at www.twinbusch.co.uk

Through experience the required concrete depth(foundation requirement of 200 mm) should be met, this must be checked by the customer. If in exceptional cases the foundation requirement is not met, we offer on page 19 a special solution, which can be used with a concrete thickness of 150 mm to 200 mm.

Dimensions

Optional accessory

Transporter adapters

(4 pcs.)